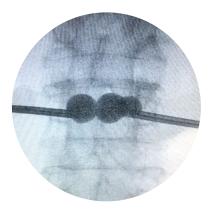

## Stop'n GO Double Balloon

Target vertebral body reconstruction with the strength of **FOUR** balloons







## Advantages of 2 x 2 = 4 independent balloons

- Each balloon can be controlled separately, with individual pressure levels and volumes
- Controlled 'step-by-step' lifting of the endplates
- Optimized vertebral body reconstruction
- Increased safety



X-ray Picture: Inflation of the double balloon catheter; Source: Joline

## How the double balloon technique works













Joline GmbH & Co. KG Neue Rottenburger Strasse 50 72379 Hechingen Germany

phone: +49 (0) 7471 9881-0 fax: +49 (0) 7471 9881-222 e-mail: info@joline.de

www.joline.de

Exclusive US-distributor:

Joline Medical LLC 5-C Kidder Road Chelmsford, MA 01824 U.S.A.

phone: 978-245-8800 fax: 978-299-8000 e-mail: info@joline.us www.joline.us Quality first: Joline is EN ISO 13485:2016 certified. Subject to alterations: 53374/21/02\_R00