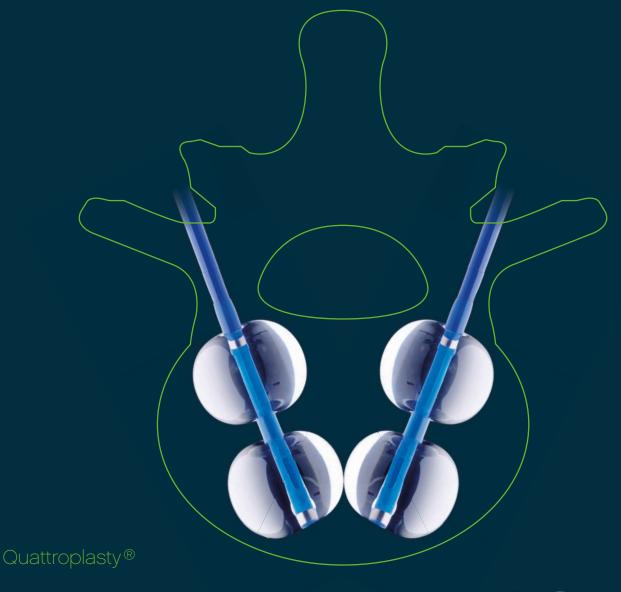

## Stop'n GO Double Balloon

Target vertebral body reconstruction with the strength of **FOUR** balloons

## Advantages of 2 x 2 = 4 independent balloons

- Each balloon can be controlled separately, with individual pressure levels and volumes
- Controlled 'step-by-step' lifting of the endplates
- Optimized vertebral body reconstruction
- Increased safety