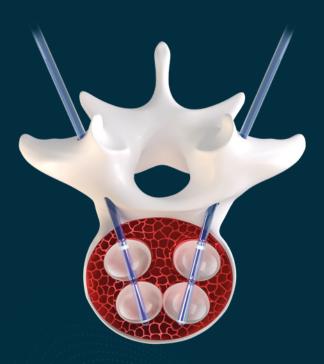

## Stop'n GO Double Balloon Catheter 2 x 8 mm

Targeted vertebral body reconstruction with the strength of FOUR balloons.

Quattroplasty®

### Advantages of 2 x 2 = 4 independent balloons

- The pressure and volume of each single balloon is adjusted separately
- With the Stop'n GO
  Double Balloon Catheter,
  the surgeon uses up to
  FOUR balloons in one
  vertebral body
- The necessary force is directed to the desired point to reconstruct the vertebral body step by step
- Bone cement application