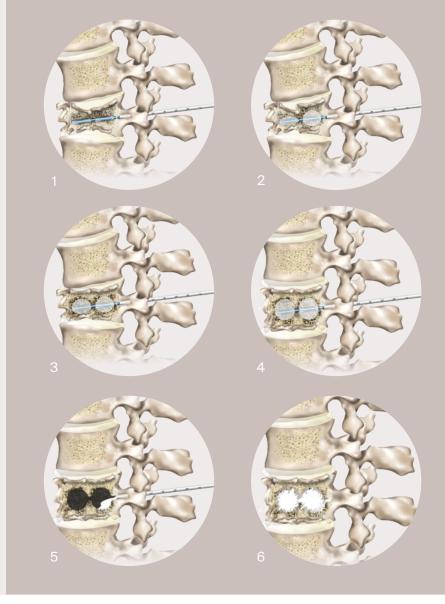

# How the double balloon technique works

Quality first: Joline is EN ISO 13485 certified. Subject to alterations: 53374/24/08\_R01